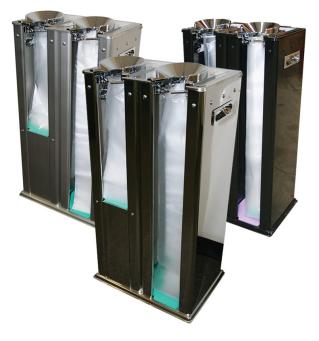

## **Description**

No drips! No slips!

Designed specifically for bagging wet umbrellas at building street entrances and keeping your floor free from excessivewater drips on rainy days.

Place the Umbrella Baggerat the street entrance and users simply bag their wet umbrellas without fuss and go abouttheir business, leaving your floors drier and safer.

Key Features and Benefits:

- Simple to use -Simply pop an umbrella into a bag, pull the bagged umbrella out and continue walking

- Choice of long(72cm x 14cm)or short(40cm x 14cm)bags

Perfect for: Entertainment VenuesShopping CentresHotelsRestaurants & CafesSchoolsTrade ShowsOffices

## **Colours Available**

Stainless GlossStainless MattPowder Coat Black

**Weight** 15kgs