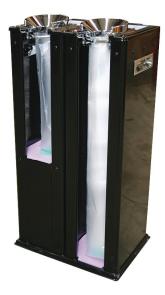

## **Description**

No drips! No slips!

Designed specifically for bagging wet umbrellas at building street entrances and keeping your floor free from excessivewater drips on rainy days.

Place the Umbrella Baggerat the street entrance and users simply bag their wet umbrellas without fuss and go abouttheir business, leaving your floors drier and safer.

Key Features and Benefits:

- Simple to use -Simply pop an umbrella into a bag, pull the bagged umbrella out and continue walking

- Choice of long(72cm x 14cm)or short(40cm x 14cm)bags

Perfect for: Entertainment VenuesShopping CentresHotelsRestaurants & CafesSchoolsTrade ShowsOffices