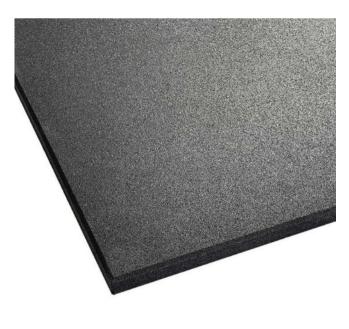

## **Description**

Thesehigh-quality, Australian made, Commercially Certified GymFlooring Matscome in a 1m x 1m size, boasting a thickness of 15mm and featuring bevelled edges along the perimeter.

The substantial weight of these tiles makes them ideal for easy loose-laid installations. This practical approach is especially beneficial for fitness center owners, allowing them to view the floor as a removable asset in case of relocation.

#### **Colours Available**

BlackBlack with Blue FlecksBlack with Light GreyFlecksBlack with Red Flecks

### Compound

Polymerically Bound Recycled Rubber

#### **Thickness**

15mm

**Edges** Bevelled