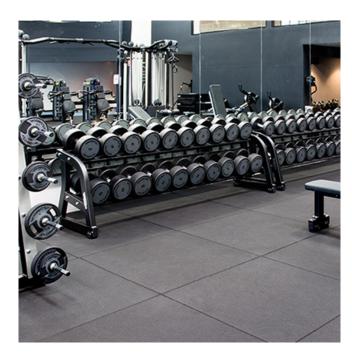

## **Description**

Thesehigh-quality, Australian made, Commercially Certified GymFlooring Matscome in a 1m x 1m size, boasting a thickness of 15mm and featuring bevelled edges along the perimeter.

The substantial weight of these tiles makes them ideal for easy loose-laid installations. This practical approach is especially beneficial for fitness center owners, allowing them to view the floor as a removable asset in case of relocation.

### Perfect for:

Commercial Gymnasium FlooringFitness Clubs FlooringSchool GymsSporting Centres FlooringUndercover Terrace FlooringUndercover Balcony Flooring