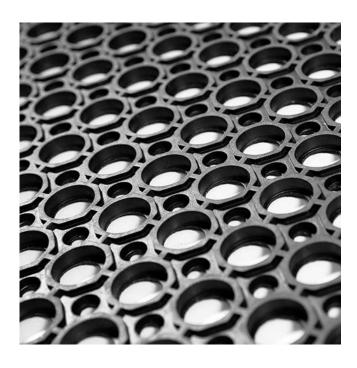

### Description

Its Constructed with large drainage holes and raisedstuds underneath, theHoneycomb Heavy DutyDrainage Mat provides superior drainage and traction indemanding conditions.

With additional connectors, this heavy duty mat can be joinedend to end or sideways, dependent on your area needs.

Key Features and Benefits:

- Anti-slip profiles excellent slip resistance and comfort
- Large Holes for drainage good drainage for spills and swarf's
- Robust construction, made from an extremely strong natural rubber compound
- Provides good level of comfort in addition to slip resistance
- Heavy weight non shifting
- Connectorsjoin mats end to end
- Easy to clean
- Fire-retardant