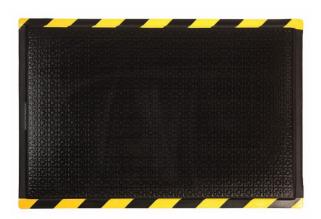

### **Description**

An Industrial Mat, made for Comfort and Safety.

Featuring exceptional anti-fatigue properties combined with unique safety edges, the Happy Feet Texture Top Matis a smooth surface design that looks good and is spongy for long standing days.

Resistant chemicals, animal fats and petroleum products

The backing is nitrile rubber grips that minimise mat movement and maximise safety

They are static dissipative and safe for use in computer rooms and electrical part manufacturing

#### **Colours Available**

Black or Black with yellow safety border