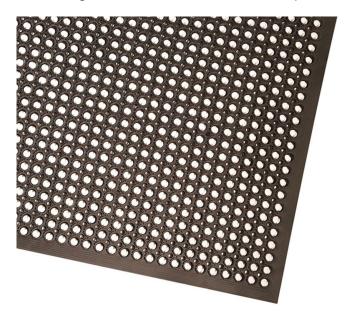

**Safewalk Mat**An anti-fatigue solution at an economical price.

# **Description**

Themultipurpose, anti-fatigueSafewalk Premium Matallows forsuperior drainage, making it apopular choice for wet areas. Thismatis ideal for kitchens, restaurants, bars, food service areas and can also be used for industrial workstations.

Key Features and Benefits:

- Multi-purpose anti-fatigue mat
- Superior Drainage
- Grease resistantnatural rubber(Black)
- Grease and oil proofnitrile rubber(Terracotta)
- Moulded bevelled edges on all sides
- Premium choice for comfort and safety