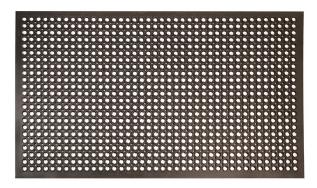

**Safewalk Mat**An anti-fatigue solution at an economical price.

# **Description**

Themultipurpose, anti-fatigueSafewalk Premium Matallows forsuperior drainage, making it apopular choice for wet areas. Thismatis ideal for kitchens, restaurants, bars, food service areas and can also be used for industrial workstations.

Key Features and Benefits:

- Multi-purpose anti-fatigue mat
- Superior Drainage
- Grease resistantnatural rubber(Black)
- Grease and oil proofnitrile rubber(Terracotta)
- Moulded bevelled edges on all sides
- Premium choice for comfort and safety