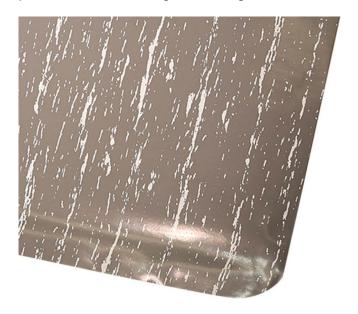

# **Description**

The marble-look Tile Top Premier Mat is the most attractive anti-fatigue mat on the market. Perfect for areas on display to the public, such as concierge counters and shop fronts.

Our Tile Top Premier mat has a slip resistant underlay bonded beneath the neoprene like base to help control mat movement. The heavy duty smooth surface is easy to clean - perfect for hospitals and areas where hygiene is key.

#### **KEY FEATURES**

- Aesthetically pleasing
- Excellent foot comfort properties
- Has bevelled edges to help prevent trips

# **Colours Available**

Grey with white pattern, Black with white pattern

**Compound**Commercial vinyl top surface with neoprene base