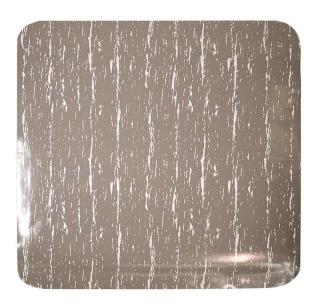

# **Description**

The marble-look Tile Top Premier Mat is the most attractive anti-fatigue mat on the market. Perfect for areas on display to the public, such as concierge counters and shop fronts.

Our Tile Top Premier mat has a slip resistant underlay bonded beneath the neoprene like base to help control mat movement. The heavy duty smooth surface is easy to clean - perfect for hospitals and areas where hygiene is key.

#### **KEY FEATURES**

- Aesthetically pleasing
- Excellent foot comfort properties
- Has bevelled edges to help prevent trips

# **Colours Available**

Grey with white pattern, Black with white pattern

**Compound**Commercial vinyl top surface with neoprene base